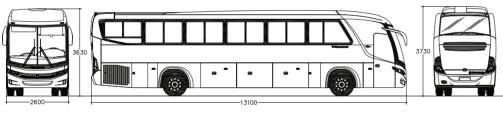

#### Basic Dimensions of Viaggio 1050

Maximum Width: 2600mm

Maximum Height: 3630mm - with Air conditioning: 3730mm

Interior Height: 1880mm Total length: up to 13100mm

\*Other configuration upon request.

As optional, we can have audio and video systems, individual phone audio and Business kit: simplicity, modernity and easiness.