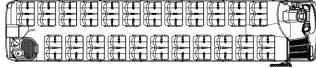

MAGIC TRIP FOR COMFORTABLE WAYS

Outstanding design of Viaggio 1050 shows speed and technological advances. Thanks to its advantages, its ideal for short and medium trips.

### Viaggio 1050 **Fully New Project**

- Aerodynamics Strength Comfort Identity Modernity
- Operation Advantages Design Saving Safety

#### It is everything you ever dreamed of:

- Innovating design with strong personality, consolidating a new identity of the brand
- High quality finishing
- New LED's, more visibility and safety
- New ergonomics seats: much more comfort and rest
- More aerodynamic efficiency: more fuel saving, less spoiling of pollution CO2 and wear of components
- Structural project tested in software and finite elements and validity in field tests
- · Warranty terms extended.

#### Viaggio 1050







Example of Seats Layout

#### Basic Dimensions of Viaggio 1050

Maximum Width: 2600mm

Maximum Height: 3630mm - with Air conditioning: 3730mm

Interior Height: 1880mm Total length: up to 13100mm

\*Other configuration upon request.





As optional, we can have audio and video systems, individual phone audio and Business kit: simplicity, modernity and easiness.



Interior room wider and easy moving.