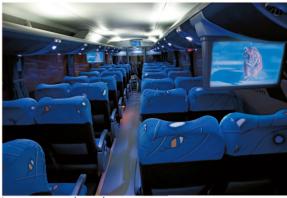

#### Viaggio 1050

Example of Seats Layout

Interior room wider and easy moving.